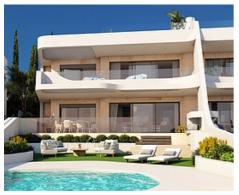

## Townhouses in Marbella

**Location: Marbella** 

An exclusive luxury complex consisting of 8 flats, in the best area of the Costa del Sol, • Reference: AP1420 with sea views.

Its southwest orientation guarantees the best sun exposure and spectacular panoramic • Built Size: 185 - 441 m <sup>2</sup> views, we have taken care of every detail with an innovative design, a privileged location, just 5 minutes from the spectacular dunes of Artola, for golf lovers you can enjoy the golf course of Cabo Pino.

The development is only 15 minutes from Marbella town and 30 minutes from Malaga airport.

• Bedrooms: 3

Price: 1,520,000 € - 2,300,000 €

• Bathrooms: 3

• **Terrace:** 30 - 50 m <sup>2</sup>