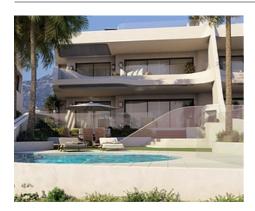

## Townhouses in Marbella

**Location: Marbella** 

An exclusive luxury complex consisting of 8 flats, in the best area of the Costa del Sol, • Reference: AP1420 with sea views.

Its southwest orientation guarantees the best sun exposure and spectacular panoramic • Built Size: 185 - 441 m <sup>2</sup> views, we have taken care of every detail with an innovative design, a privileged location, just 5 minutes from the spectacular dunes of Artola, for golf lovers you can enjoy the golf course of Cabo Pino.

The development is only 15 minutes from Marbella town and 30 minutes from Malaga airport.

• Bedrooms: 3

Price: 1,520,000 € - 2,300,000 €

• Bathrooms: 3

• **Terrace:** 30 - 50 m <sup>2</sup>