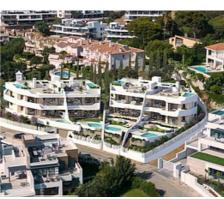

## Townhouses in Marbella

**Location: Marbella** 

An exclusive luxury complex consisting of 8 flats, in the best area of the Costa del Sol, • Reference: AP1420 with sea views.

Its southwest orientation guarantees the best sun exposure and spectacular panoramic • Built Size: 185 - 441 m <sup>2</sup> views, we have taken care of every detail with an innovative design, a privileged location, just 5 minutes from the spectacular dunes of Artola, for golf lovers you can enjoy the golf course of Cabo Pino.

The development is only 15 minutes from Marbella town and 30 minutes from Malaga airport.

• Bedrooms: 3

Price: 1,520,000 € - 2,300,000 €

• Bathrooms: 3

• **Terrace:** 30 - 50 m <sup>2</sup>