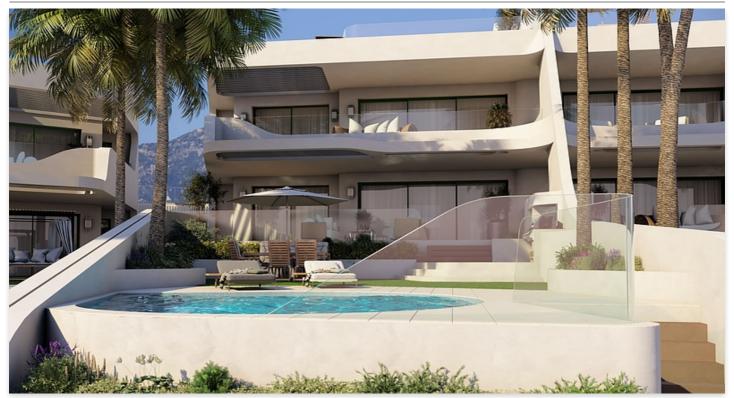

## Townhouses in Marbella

**Location: Marbella** 

An exclusive luxury complex consisting of 8 flats, in the best area of the Costa del Sol, • Reference: AP1420 with sea views.

Its southwest orientation guarantees the best sun exposure and spectacular panoramic • Built Size: 185 - 441 m <sup>2</sup> views, we have taken care of every detail with an innovative design, a privileged location, just 5 minutes from the spectacular dunes of Artola, for golf lovers you can enjoy the golf course of Cabo Pino.

The development is only 15 minutes from Marbella town and 30 minutes from Malaga airport.

• Bedrooms: 3

Price: 1,520,000 € - 2,300,000 €

• Bathrooms: 3

• **Terrace:** 30 - 50 m <sup>2</sup>